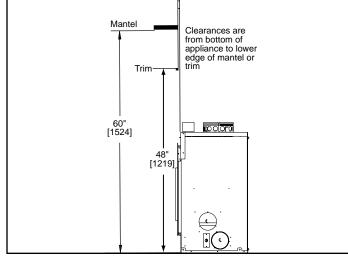

ODEL                                   | FRONT WIDTH |         | BACK WIDTH |           | HEIGHT |         | DEPTH  |         | FIREPLACE OPENING |
| C40                                     | Unit        | Framing | Unit       | Framing   | Unit   | Framing | Unit   | Framing | 37 x 31-1/8       |
| 040                                     | 40          | 42-1/4  | 40         | 42-1/4    | 40-1/4 | 43-7/8  | 23-1/8 | 24      | 57 x 51-1/6       |
| $\begin{bmatrix} 1 \\ 25 \end{bmatrix}$ |             |         |            |           |        |         |        |         |                   |
| i f f f f f f f f f f f f f f f f f f f |             |         |            |           |        |         |        |         |                   |

# APPLIANCE LOCATION



## MANTEL PROJECTIONS



#### HEARTH EXTENSIONS



### HEARTH EXTENSION CONSTRUCTION



## FRAMING DIMENSIONS



## **CLEARANCES TO COMBUSTIBLES**



| PRODUCT LISTING CODES |              |  |  |  |  |  |
|-----------------------|--------------|--|--|--|--|--|
| US                    | UL 127       |  |  |  |  |  |
| CAN                   | ULC-S610-M87 |  |  |  |  |  |
|                       |              |  |  |  |  |  |

Product information provided is not complete and is subject to change without notice. Product installation must adhere strictly to instructions accompanying product to avoid risk of fire and potential injury.

Additional information can be found online at www.heatilator.com