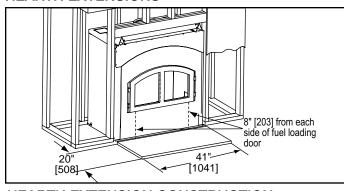

| FRONT WIDTH |         | BACK WIDTH |           | HEIGHT |         | DEPTH  |         | FIREPLACE OPENING |
| C40                                     | Unit        | Framing | Unit       | Framing   | Unit   | Framing | Unit   | Framing | 37 x 31-1/8       |
| 040                                     | 40          | 42-1/4  | 40         | 42-1/4    | 40-1/4 | 43-7/8  | 23-1/8 | 24      | 57 x 51-1/6       |
| $\begin{bmatrix} 1 \\ 25 \end{bmatrix}$ |             |         |            |           |        |         |        |         |                   |
| i f f f f f f f f f f f f f f f f f f f |             |         |            |           |        |         |        |         |                   |

# APPLIANCE LOCATION



## MANTEL PROJECTIONS



#### HEARTH EXTENSIONS



### HEARTH EXTENSION CONSTRUCTION



## FRAMING DIMENSIONS



## **CLEARANCES TO COMBUSTIBLES**



| PRODUCT LISTING CODES |              |  |  |  |  |  |
|-----------------------|--------------|--|--|--|--|--|
| US                    | UL 127       |  |  |  |  |  |
| CAN                   | ULC-S610-M87 |  |  |  |  |  |
|                       |              |  |  |  |  |  |

Product information provided is not complete and is subject to change without notice. Product installation must adhere strictly to instructions accompanying product to avoid risk of fire and potential injury.

Additional information can be found online at www.heatilator.com