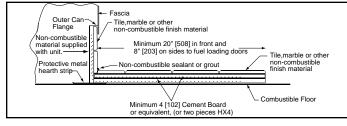

| BACK WIDTH |           | HEIGHT |         | DEPTH  |         | FIREPLACE OPENING |
| C40                                     | Unit        | Framing | Unit       | Framing   | Unit   | Framing | Unit   | Framing | 37 x 31-1/8       |
| 040                                     | 40          | 42-1/4  | 40         | 42-1/4    | 40-1/4 | 43-7/8  | 23-1/8 | 24      | 57 x 51-1/6       |
| $\begin{bmatrix} 1 \\ 25 \end{bmatrix}$ |             |         |            |           |        |         |        |         |                   |
| i f f f f f f f f f f f f f f f f f f f |             |         |            |           |        |         |        |         |                   |

# APPLIANCE LOCATION



## MANTEL PROJECTIONS



#### HEARTH EXTENSIONS



### HEARTH EXTENSION CONSTRUCTION



## FRAMING DIMENSIONS



## **CLEARANCES TO COMBUSTIBLES**



| PRODUCT LISTING CODES |              |  |  |  |  |  |
|-----------------------|--------------|--|--|--|--|--|
| US                    | UL 127       |  |  |  |  |  |
| CAN                   | ULC-S610-M87 |  |  |  |  |  |
|                       |              |  |  |  |  |  |

Product information provided is not complete and is subject to change without notice. Product installation must adhere strictly to instructions accompanying product to avoid risk of fire and potential injury.

Additional information can be found online at www.heatilator.com