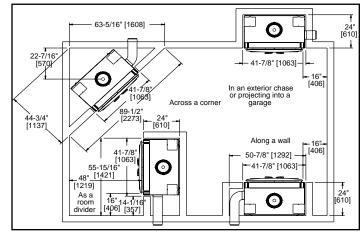

|-------------------|
| MODEL                                   | FRONT WIDTH |         | BACK WIDTH |           | HEIGHT |         | DEPTH  |         | FIREPLACE OPENING |
| C40                                     | Unit        | Framing | Unit       | Framing   | Unit   | Framing | Unit   | Framing | 37 x 31-1/8       |
| 040                                     | 40          | 42-1/4  | 40         | 42-1/4    | 40-1/4 | 43-7/8  | 23-1/8 | 24      | 57 x 51-1/6       |
| $\begin{bmatrix} 1 \\ 25 \end{bmatrix}$ |             |         |            |           |        |         |        |         |                   |
| i f f f f f f f f f f f f f f f f f f f |             |         |            |           |        |         |        |         |                   |

# APPLIANCE LOCATION



## MANTEL PROJECTIONS



#### HEARTH EXTENSIONS



### HEARTH EXTENSION CONSTRUCTION



## FRAMING DIMENSIONS



## **CLEARANCES TO COMBUSTIBLES**



| PRODUCT LISTING CODES |              |  |  |  |  |  |
|-----------------------|--------------|--|--|--|--|--|
| US                    | UL 127       |  |  |  |  |  |
| CAN                   | ULC-S610-M87 |  |  |  |  |  |
|                       |              |  |  |  |  |  |

Product information provided is not complete and is subject to change without notice. Product installation must adhere strictly to instructions accompanying product to avoid risk of fire and potential injury.

Additional information can be found online at www.heatilator.com