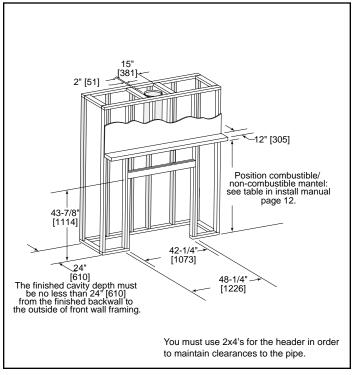

## FRAMING DIMENSIONS

Specifications

Please consult the manufacturer's installation manual for all details and requirements before making a final design layout decision.

Constitution Wood Fireplace

|                                         |             |         |            | acciginay |        |         |        |         |                   |
|-----------------------------------------|-------------|---------|------------|-----------|--------|---------|--------|---------|-------------------|
| MODEL                                   | FRONT WIDTH |         | BACK WIDTH |           | HEIGHT |         | DEPTH  |         | FIREPLACE OPENING |
| C40                                     | Unit        | Framing | Unit       | Framing   | Unit   | Framing | Unit   | Framing | 37 x 31-1/8       |
| 040                                     | 40          | 42-1/4  | 40         | 42-1/4    | 40-1/4 | 43-7/8  | 23-1/8 | 24      | 57 x 51-1/6       |
| $\begin{bmatrix} 1 \\ 25 \end{bmatrix}$ |             |         |            |           |        |         |        |         |                   |
| i f f f f f f f f f f f f f f f f f f f |             |         |            |           |        |         |        |         |                   |