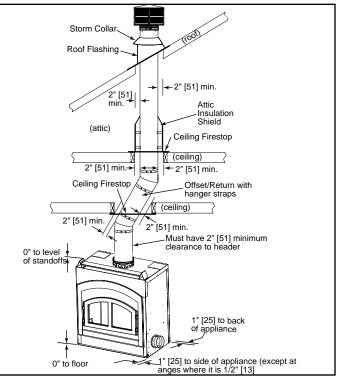

## **CLEARANCES TO COMBUSTIBLES**

| PRODUCT LISTING CODES |              |  |  |  |  |  |
|-----------------------|--------------|--|--|--|--|--|
| US                    | UL 127       |  |  |  |  |  |
| CAN                   | ULC-S610-M87 |  |  |  |  |  |
|                       |              |  |  |  |  |  |

Specifications

Please consult the manufacturer's installation manual for all details and requirements before making a final design layout decision.

Constitution Wood Fireplace

|                                         |             |         |            | acciginay |        |         |        |         |                   |
|-----------------------------------------|-------------|---------|------------|-----------|--------|---------|--------|---------|-------------------|
| MODEL                                   | FRONT WIDTH |         | BACK WIDTH |           | HEIGHT |         | DEPTH  |         | FIREPLACE OPENING |
| C40                                     | Unit        | Framing | Unit       | Framing   | Unit   | Framing | Unit   | Framing | 37 x 31-1/8       |
| 040                                     | 40          | 42-1/4  | 40         | 42-1/4    | 40-1/4 | 43-7/8  | 23-1/8 | 24      | 57 x 51-1/6       |
| $\begin{bmatrix} 1 \\ 25 \end{bmatrix}$ |             |         |            |           |        |         |        |         |                   |
| i f f f f f f f f f f f f f f f f f f f |             |         |            |           |        |         |        |         |                   |